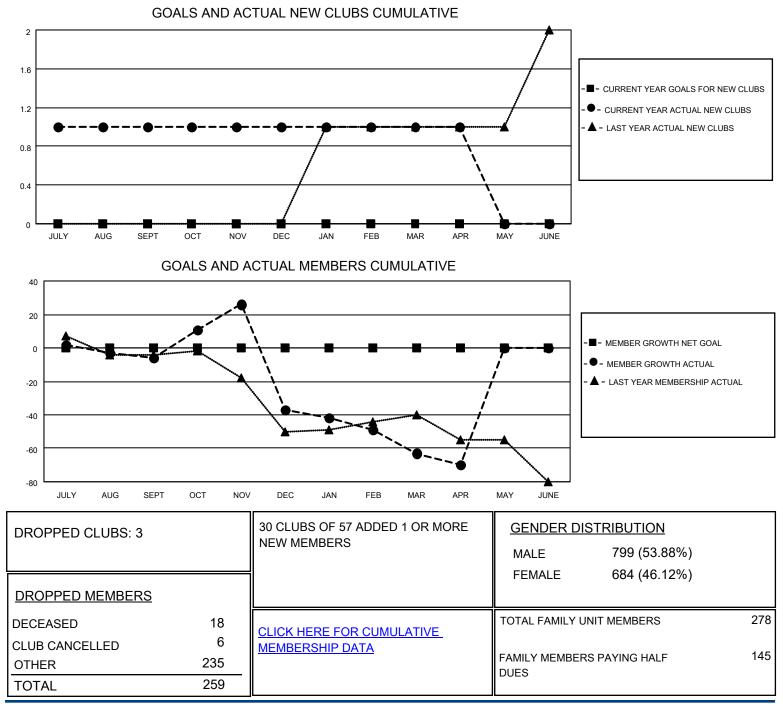

## LOCATION TEXAS

District 2 S2

Results as of: 4/30/2021

| Clubs                 |               |           |               | Members               |                        |                         |                                                    |
|-----------------------|---------------|-----------|---------------|-----------------------|------------------------|-------------------------|----------------------------------------------------|
| RESULTS FOR 2020-2021 |               |           |               | RESULTS FOR 2020-2021 |                        |                         |                                                    |
| QUARTER               | NEW CLUB GOAL | NEW CLUBS | DROPPED CLUBS | QUARTER               | BER GROWTH NET<br>GOAL | MEMBER GROWTH<br>ACTUAL | DROPPED<br>MEMBERS ACTUAL<br>(including transfers) |
| JULY/AUG/SEPT         | 0             | 1         | 1             | JULY/AUG/SEPT         | 0                      | 74                      | 66                                                 |
| OCT/NOV/DEC           | 0             | 0         | 0             | OCT/NOV/DEC           | 0                      | 80                      | 109                                                |
| JAN/FEB/MAR           | 0             | 0         | 2             | JAN/FEB/MAR           | 0                      | 41                      | 63                                                 |
| APR/MAY/JUNE          | 0             | 0         | 0             | APR/MAY/JUNE          | 0                      | 14                      | 21                                                 |